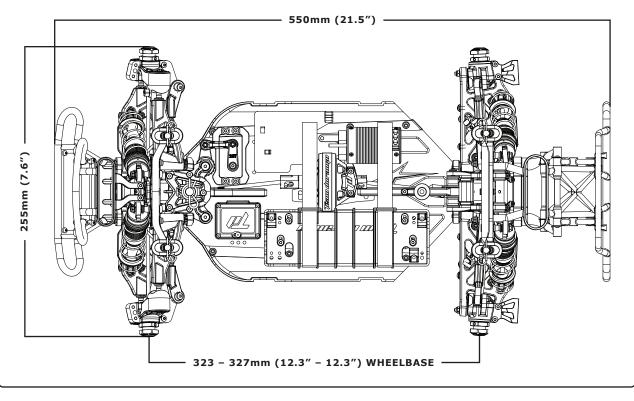

### DIMENSIONS

| LENGTH:        | 550mm (21.5")                                                   |
|----------------|-----------------------------------------------------------------|
| WIDTH:         | 255mm (7.6")                                                    |
| WHEELBASE:     | 323 - 327mm (12.3" - 12.3")                                     |
| RACING WEIGHT: | 3.5kg/ 7lb 90z APPROX (DEPENDANT ON ELECTRICAL ITEMS INSTALLED) |
|                |                                                                 |